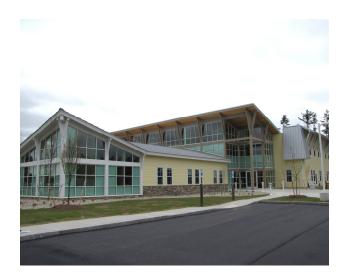

## AVIS GOODWIN COMMUNITY HEALTH CENTER Constructs New 30,000 s.f. Medical Office Building

Jobin Construction Consultants was hired by the Avis Goodwin Community Health Center to serve as project consultant for their new medical office building. We were responsible for coordinating selection of the project design team, proposed site evaluation, and the permitting process.

The building, designed by Warrenstreet Architects, is a combination of primary care, mental health, dental, and prenatal exam rooms. The building is designed using highly efficient mechanical systems and building envelope materials. The goal was to provide a sustainable and energy efficient building that will have low operating costs.